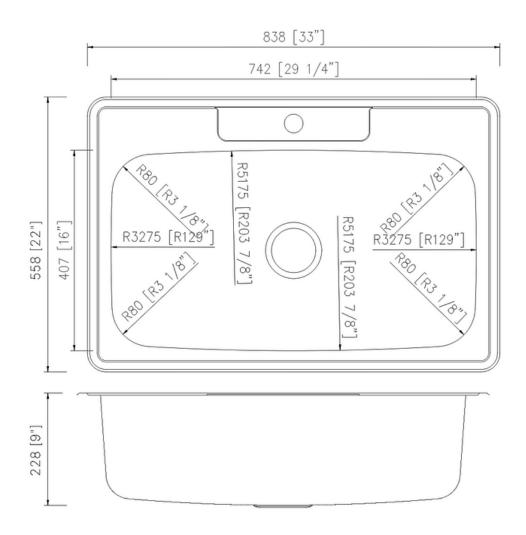

## **Technical Information**

All product dimensions are nominal Exterior Measurements: 33" x 22" x 9"

Interior Measurements: 29 1/4" x 16" x 9"

Bowl Configuration: Single